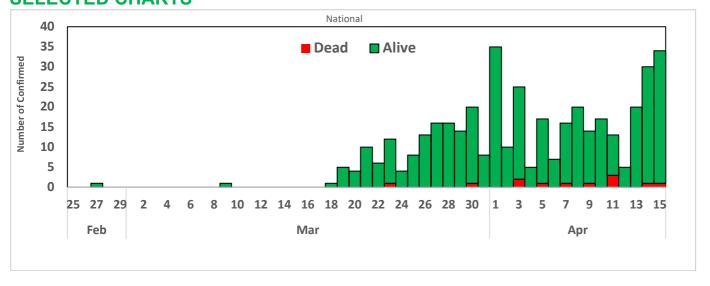

## **SELECTED CHARTS**

Fig. 3: Daily Epi-Curve of Confirmed Cases (wk9 – wk 16)

Fig. 4: Age-Sex distribution of Confirmed Cases (wk9 – wk16)

### **UPDATES IN NUMBERS**

**Total (New** in the last 24 hours) CONFIRMED NUMBER OF CASES

407 (34)

**CONFIRMED STATES AFFECTED** 

20 (0)

CONFIRMED DISCHARGED CASES

128 (29)

**CONFIRMED FATALITIES** 

12 (1) - 3% CFR