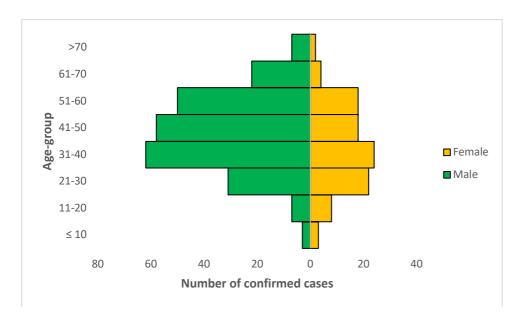

## **SELECTED CHARTS**

Fig. 3: Daily Epi-Curve of Confirmed Cases (wk9 – wk 16)

Fig. 4: Age-Sex distribution of Confirmed Cases (wk9 – wk16)

#### DEMOGRAPHICS

MALE – 290 (**71**%) FEMALE – 117 (**29**%)

MOST AFFECTED AGE GROUP 31 - 40 (**21%**)

TOTAL NUMBER OF
PASSENGERS OF INTEREST
9167(Total)
9052 (99% - Exceeded Follow Up)

PROVENANCE
TRAVEL HISTORY – **210 (52%)**CONTACTS – **93 (23%)**UNKNOWN SOURCE – **6 (1%)**INCOMPLETE – **98 (24%)** 