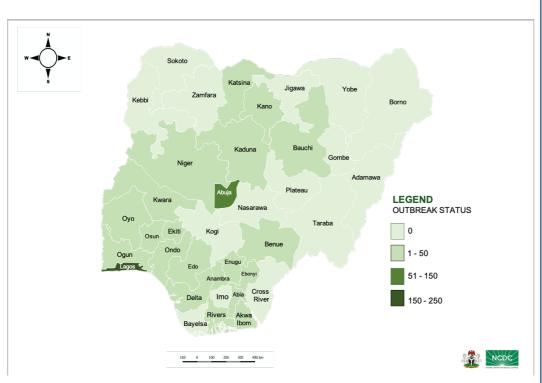

## STATE OF THE NATION

Fig. 1: Map of Nigeria showing the 20 states affected by COVID-19

# **GENERAL FACT SHEET (April 15th, 2020)**

| STATES    | TOTAL<br>CONFIRMED<br>CASES | NEW<br>CONFIRMED<br>CASES | TOTAL<br>DISCHARGED<br>CASES | NEW<br>DISCHARGED<br>CASES | TOTAL<br>DEATHS | NEW<br>DEATHS | TOTAL<br>ACTIVE<br>CASES | DAYS<br>SINCE LAST<br>REPORTED<br>CASE |
|-----------|-----------------------------|---------------------------|------------------------------|----------------------------|-----------------|---------------|--------------------------|----------------------------------------|
| Lagos     | 232                         | 18                        | 85                           | 16                         | 7               | 1             | 140                      | 0                                      |
| FCT       | 58                          | 0                         | 23                           | 12                         | 2               | 0             | 33                       | 1                                      |
| Osun      | 20                          | 0                         | 11                           | 0                          | 0               | 0             | 9                        | 12                                     |
| Kano      | 16                          | 12                        | 0                            | 0                          | 0               | 0             | 16                       | 0                                      |
| Edo       | 15                          | 0                         | 0                            | 0                          | 1               | 0             | 14                       | 1                                      |
| Oyo       | 11                          | 0                         | 4                            | 0                          | 0               | 0             | 7                        | 8                                      |
| Ogun      | 9                           | 0                         | 2                            | 0                          | 0               | 0             | 7                        | 2                                      |
| Katsina   | 7                           | 2                         | 0                            | 0                          | 1               | 0             | 6                        | 0                                      |
| Bauchi    | 6                           | 0                         | 0                            | 0                          | 0               | 0             | 6                        | 7                                      |
| Kaduna    | 6                           | 0                         | 0                            | 0                          | 0               | 0             | 6                        | 5                                      |
| Akwa Ibom | 6                           | 0                         | 0                            | 0                          | 0               | 0             | 6                        | 1                                      |
| Kwara     | 4                           | 0                         | 0                            | 0                          | 0               | 0             | 4                        | 3                                      |
| Delta     | 4                           | 1                         | 0                            | 0                          | 1               | 0             | 3                        | 0                                      |
| Ondo      | 3                           | 0                         | 0                            | 0                          | 0               | 0             | 3                        | 2                                      |
| Ekiti     | 2                           | 0                         | 1                            | 0                          | 0               | 0             | 1                        | 14                                     |
| Enugu     | 2                           | 0                         | 1                            | 1                          | 0               | 0             | 1                        | 19                                     |
| Rivers    | 2                           | 0                         | 1                            | 0                          | 0               | 0             | 1                        | 9                                      |
| Niger     | 2                           | 1                         | 0                            | 0                          | 0               | 0             | 2                        | 0                                      |
| Benue     | 1                           | 0                         | 0                            | 0                          | 0               | 0             | 1                        | 18                                     |
| Anambra   | 1                           | 0                         | 0                            | 0                          | 0               | 0             | 1                        | 5                                      |
| TOTAL     | 407                         | 34                        | 128                          | 29                         | 12              | 1             | 267                      |                                        |