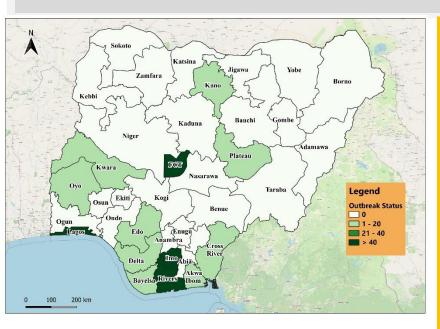

### DATA AS REPORTED AND ACCURATE BY NCDC AS OF MIDNIGHT 3RD JULY 2022

Fig 1. Distribution of cases (Epi Weeks 25 & 26, 2022 only)

Fig 2. Distribution of cumulative cases as of Epi Week 26, 2022