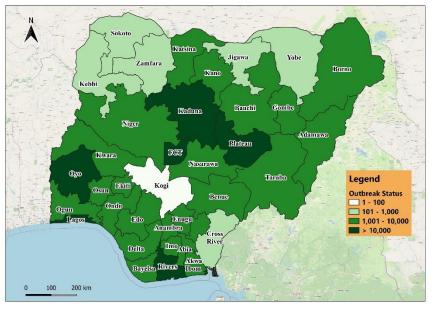

### DATA AS REPORTED AND ACCURATE BY NCDC AS OF MIDNIGHT 3RD JULY 2022

Fig 1. Distribution of cases (Epi Weeks 25 & 26, 2022 only)

Fig 2. Distribution of cumulative cases as of Epi Week 26, 2022