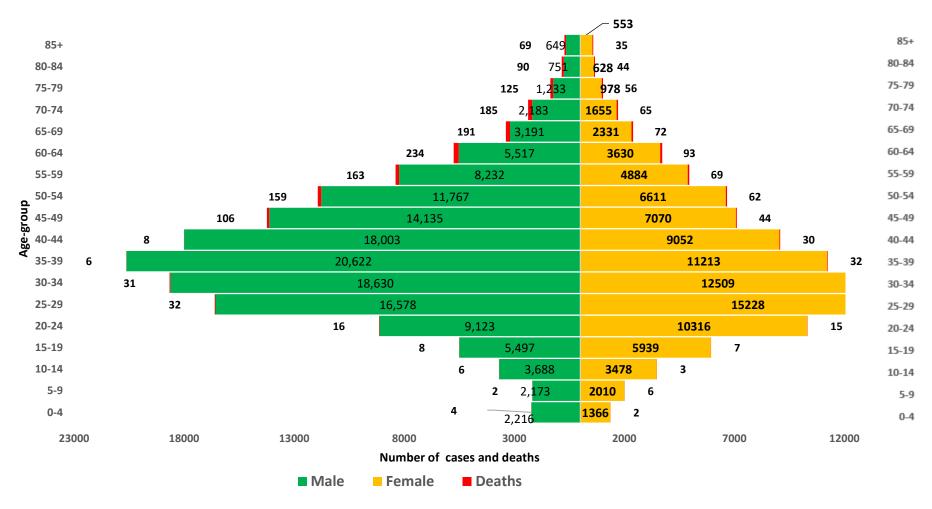

#### AGE-GENDER BREAKDOWN

Figure 4: Age and gender distribution of cases and deaths (WK10, 2020 – WK26, 2022)