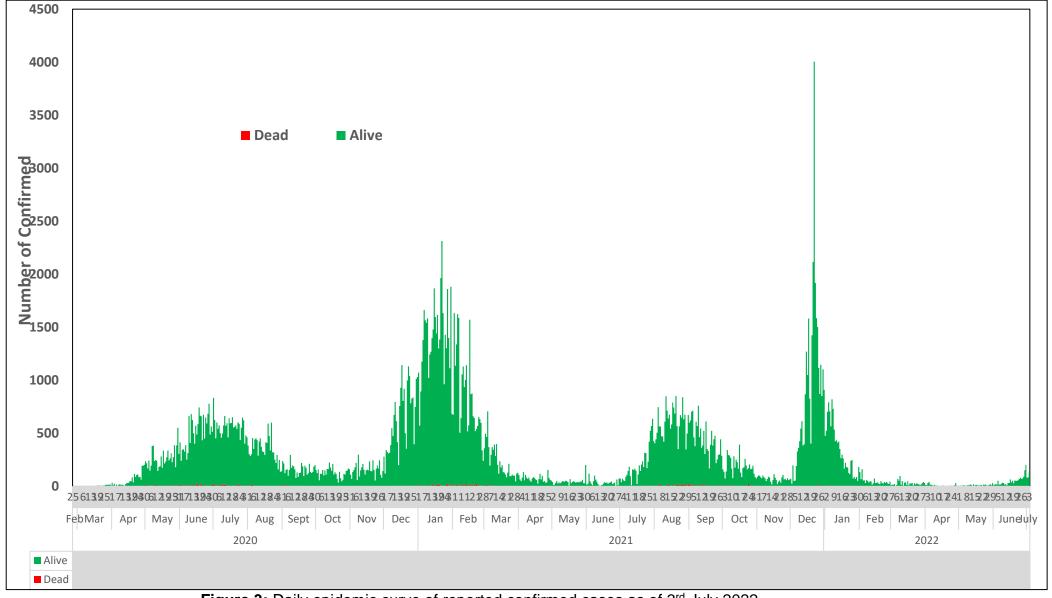

### **DAILY EPICURVE**

Figure 3: Daily epidemic curve of reported confirmed cases as of 3<sup>rd</sup> July 2022