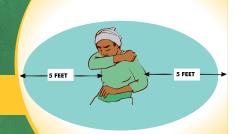

D: 0/08/110839 / WIODITE: 0/036/069/

PREVENT
COVID-19 SPREAD

Cover your nose and mouth with your bent elbow or tissue when you cough or sneeze. Dispose properly into a dustbin

Twitter/Facebook: @NCDCoov WWW NCDC GOVN