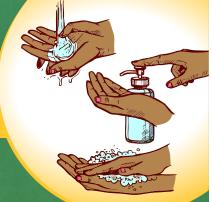

PREVENT
COVID-19 SPREAD

Regularly and thoroughly wash hands with soap under running water or use alcohol-based sanitiser if water is not available

Twitter/Facebook: @NCDCgov WWW. NCDC.GOV.N

PREVENT
COVID-19 SPREAD