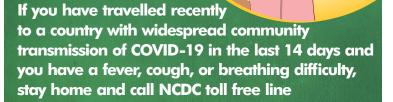

Twitter/Facebook: @NCDCgov WWW. NCDC.GOV.NC

PREVENT
COVID-19 SPREAD

If you have travelled recently from a country with widespread community transmission of COVID-19 outbreak in the last 14 days, stay at home and isolate ourself