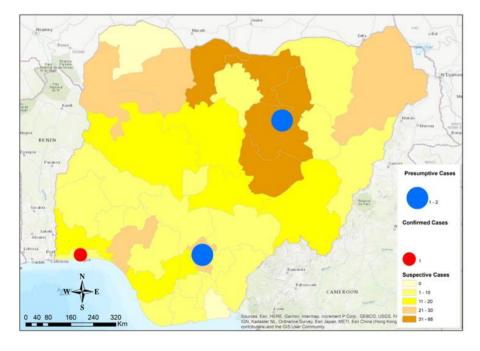

## **REPORTING PERIOD: 1**ST-31ST December 2023

- The Nigeria Centre for Disease Control (NCDC) continues to monitor reports of yellow fever cases in Nigeria.
- A total of 600 suspected cases were reported from 273 Local Government Areas (LGAs) across 36 states including the FCT.
- The cases were reported from Abia (8), Adamawa (7), Anambra (13), Bauchi (70), Bayelsa (2), Benue (10), Borno (30), Cross River (3), Delta (12), Ebonyi (4), Edo (3), Ekiti (10), Enugu (30), FCT (2), Gombe (7), Imo (8), Jigawa (53), Kaduna (11), Kano (6), Katsina (88), Kebbi (27), Kogi (6), Kwara (7), Lagos (4), Nasarawa (13), Niger (18), Ogun (13), Ondo (22), Osun (2), Oyo (9), Plateau (33), Rivers (6), Taraba (19), Yobe (8) and Zamfara (26).
- Four [4], presumptive positive cases were reported at the National Reference Laboratory (NRL) Abuja and University of Nigeria Teaching Hospital (UNTH) Enugu. These cases were reported from: Bauchi-2 [Katagum (2)] and Enugu -2 [Udenu (2)].
- One (1) confirmed case was reported from Institut Pasteur (IP) Dakar This case was reported from: Lagos -1 [Ikorodu(1)]
- No deaths were recorded among suspected cases in the reporting month.

| 600<br>SUSPECTED<br>CASES            | 36 STATES INCLUDING FCT WITH                        |  |  |
|--------------------------------------|-----------------------------------------------------|--|--|
| 1<br>CONFIRMED<br>CASE               | 1<br>STATE WITH<br>CONFIRMED<br>CASE                |  |  |
| O<br>DEATHS IN<br>CONFIRMED<br>CASES | O<br>STATES WITH<br>DEATHS IN<br>CONFIRMED<br>CASES |  |  |