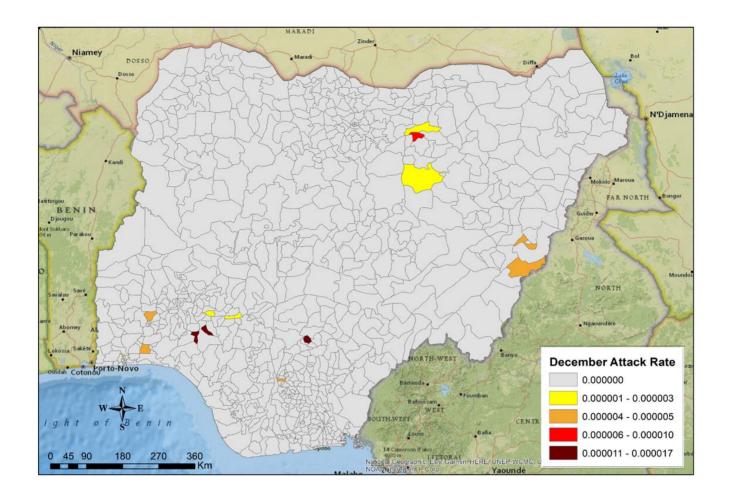

Figure 1: Map of Nigeria showing yellow fever outbreak attack rates in affected LGAs from  $1^{\rm st}$  January-  $31^{\rm st}$  December 2023

Figure 2: Epicurve of yellow fever cases in Nigeria from 1st January- 31st December 2023