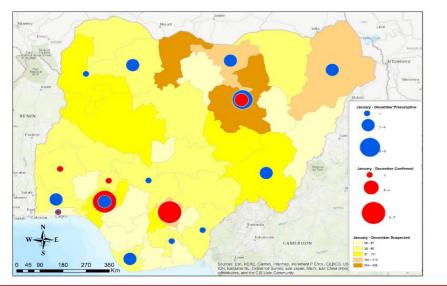

## **CUMULATIVE FOR 1ST JANUARY – 31st DECEMBER 2023**

- Cumulatively from 1<sup>st</sup> January 2023 31<sup>st</sup> December 2023, a total of 3,217 suspected cases have been reported from 594 LGAs in 36 states including the FCT.
- The cases were reported from Abia (43), Adamawa (22), Akwa Ibom (16), Anambra (110), Bauchi (426), Bayelsa (45), Benue (71), Borno (213), Cross River (43), Delta (31), Ebonyi (20), Edo (35), Ekiti (62), Enugu (170), FCT (28), Gombe (28), Imo (68), Jigawa (180), Kaduna (45), Kano (37), Katsina (329), Kebbi (128), Kogi (44), Kwara (49), Lagos (27), Nasarawa (68), Niger (120), Ogun (86), Ondo (106), Osun (24), Oyo (68), Plateau (142), Rivers (29), Sokoto (47), Taraba (151), Yobe (51) and Zamfara (55).
- Forty-two (42) Presumptive positive cases were reported from: the National Reference Laboratory (NRL) Gaduwa [15], Central Public Health Laboratory (CPHL) Lagos [8], Maitama District Hospital (MDH) Abuja [1], University of Benin Teaching Hospital (UBTH) Benin [3], University of Nigeria Teaching Hospital (UNTH) Enugu [10] and Yusuf Dantosho Memorial Hospital (YDMH) Kaduna [5]. These cases were reported from: Abia -1 [Ohafia (1)], Adamawa-2[Jada (1), Yola North(1)], Kogi -1 [Omala (1)], Ogun -3 [Obafemi Owode (1), Shagamu (1), Odogbolu (1)], Ondo -4 [Akure South (2), Ondo East (2)], Cross River -1 [Yala (1)], Bayelsa -2 [Yenegoa (2)], Bauchi -9 [Itas/Gadau (4), Ganjuwa (1), Jama'are (1), Katagum (2) and Shira (1)], Borno -2 [Jere (1), Maidugri (1)], Enugu -9 [Igboeze North (6), Aninri (1), Udenu (2)], Jigawa -2 [Roni (1), [Gwiwa (1)], Kebbi -1 [Ngaski (1)], Lagos -1 [Ifako/Ijaye (1)], Taraba -2 [Donga (1), Sardauna (1)] and Zamfara -2 [Talata Mafara (2)].
- Forty-eight (48) Inconclusive cases were recorded from the NRL [6], CPHL [16], UBTH [3], UNTH [18], MDH [1] and YDMH [4]. These cases were reported from: Abia [2], Anambra [5], Bauchi [4], Bayelsa [1], Borno [1], Cross River [1], Edo [1], Ekiti [2], Enugu [9], Imo [2], Jigawa [1], Kaduna [1], Kebbi [2], Lagos [1], Nasarawa [1], Ogun [1], Ondo [8], Osun [1], Oyo (3) and Yobe [1]. These samples have been shipped to IP Dakar for confirmation.
- Twenty-four (24) confirmed cases have been reported from IP Dakar from: Adamawa -2 [Jada (1), Yola North (1)], Anambra -1 [Idemili South (1)], Bauchi -4 [Jama'are (2), Itas/Gadau (1), Ganjuwa (1)], Ekiti 1 [Ado Ekiti (1)], Enugu -7 [Igboeze-North (7)], Lagos -1 [Ifako/Ijeye (1)], Ondo -6 [Akure South (3), Ondo East (2), Akoko North-East (1), Ogun -1[Odogbolu (1)] and Oyo -1[Akinyele (1)] in the reporting period.
- Nine (9) deaths have been recorded from suspected cases from Bayelsa (1), Benue (3), Ekiti (1), Katsina (1), Niger (1) and Osun (1), Taraba (1), [CFR = 0.4%].
- Male to female ratio for suspected cases was 1.1:1 with males 1,702 (53.0%) and females 1,513 (47.0%)
- Seventy-four percent (74%) of cases were predominantly aged 30 years and below.
- Three hundred and forty-seven (10.8%) of 3,217 suspected cases received at least one dose of the yellow fever vaccine.
- The NCDC is coordinating response activities through the National Multi-agency Yellow Fever Technical Working Group (YF TWG).

| 3,217 SUSPECTED CASES                | 36 + FCT STATES WITH SUSPECTED        |  |  |
|--------------------------------------|---------------------------------------|--|--|
| <b>24</b> CONFIRMED CASES            | 9<br>STATE WITH<br>CONFIRMED<br>CASES |  |  |
| O<br>DEATHS IN<br>CONFIRMED<br>CASES | O<br>STATES<br>WITH<br>DEATHS IN      |  |  |