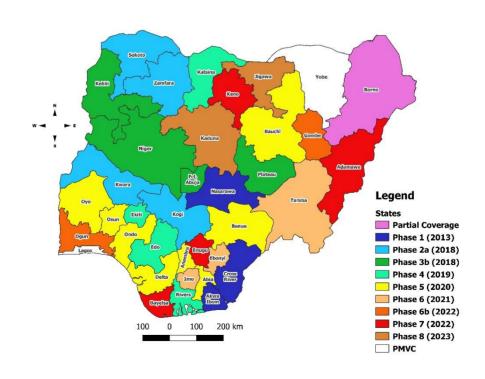

Figure 3: Trend of confirmed yellow fever cases in Nigeria from July 2017-December 2023

Figure 4: Map of Nigeria showing states and year of implementation of yellow fever mass vaccination campaigns from 2013 - 2023.