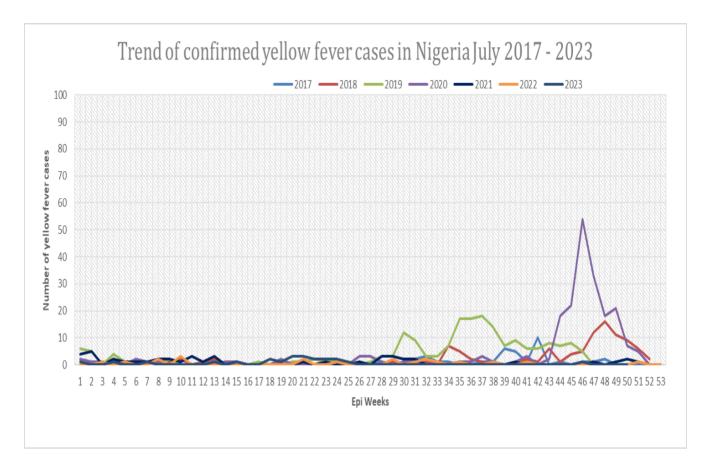

Figure 3: Trend of confirmed yellow fever cases in Nigeria from July 2017-December 2023

Figure 4: Map of Nigeria showing states and year of implementation of yellow fever mass vaccination campaigns from 2013 - 2023.