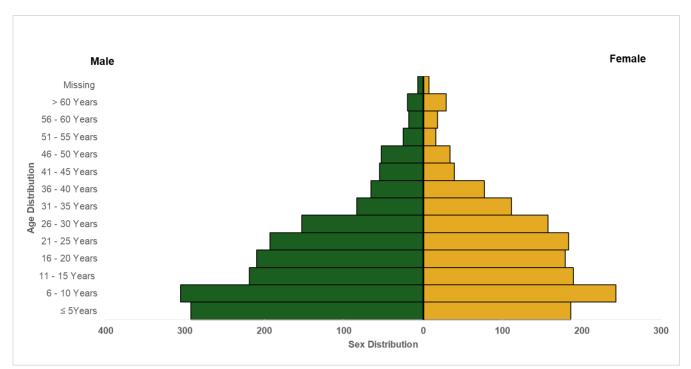

Figure 5: Age and sex distribution of yellow fever cases in Nigeria from 1<sup>st</sup>January – 31<sup>st</sup> December 2023

## **CUMULATIVE FOR 1ST JANUARY – 31st DECEMBER 2023**

- Cumulatively from 1<sup>st</sup> January 2023 31<sup>st</sup> December 2023, a total of 3,217 suspected cases have been reported from 594 LGAs in 36 states including the FCT.
- The cases were reported from Abia (43), Adamawa (22), Akwa Ibom (16), Anambra (110), Bauchi (426), Bayelsa (45), Benue (71), Borno (213), Cross River (43), Delta (31), Ebonyi (20), Edo (35), Ekiti (62), Enugu (170), FCT (28), Gombe (28), Imo (68), Jigawa (180), Kaduna (45), Kano (37), Katsina (329), Kebbi (128), Kogi (44), Kwara (49), Lagos (27), Nasarawa (68), Niger (120), Ogun (86), Ondo (106), Osun (24), Oyo (68), Plateau (142), Rivers (29), Sokoto (47), Taraba (151), Yobe (51) and Zamfara (55).
- Forty-two (42) Presumptive positive cases were reported from: the National Reference Laboratory (NRL) Gaduwa [15], Central Public Health Laboratory (CPHL) Lagos [8], Maitama District Hospital (MDH) Abuja [1], University of Benin Teaching Hospital (UBTH) Benin [3], University of Nigeria Teaching Hospital (UNTH) Enugu [10] and Yusuf Dantosho Memorial Hospital (YDMH) Kaduna [5]. These cases were reported from: Abia -1 [Ohafia (1)], Adamawa-2[Jada (1), Yola North(1)], Kogi -1 [Omala (1)], Ogun -3 [Obafemi Owode (1), Shagamu (1), Odogbolu (1)], Ondo -4 [Akure South (2), Ondo East (2)], Cross River -1 [Yala (1)], Bayelsa -2 [Yenegoa (2)], Bauchi -9 [Itas/Gadau (4), Ganjuwa (1), Jama'are (1), Katagum (2) and Shira (1)], Borno -2 [Jere (1), Maidugri (1)], Enugu -9 [Igboeze North (6), Aninri (1), Udenu (2)], Jigawa -2 [Roni (1), [Gwiwa (1)], Kebbi -1 [Ngaski (1)], Lagos -1 [Ifako/Ijaye (1)], Taraba -2 [Donga (1), Sardauna (1)] and Zamfara -2 [Talata Mafara (2)].
- Forty-eight (48) Inconclusive cases were recorded from the NRL [6], CPHL [16], UBTH [3], UNTH [18], MDH [1] and YDMH [4]. These cases were reported from: Abia [2], Anambra [5], Bauchi [4], Bayelsa [1], Borno [1], Cross River [1], Edo [1], Ekiti [2], Enugu [9], Imo [2], Jigawa [1], Kaduna [1], Kebbi [2], Lagos [1], Nasarawa [1], Ogun [1], Ondo [8], Osun [1], Oyo (3) and Yobe [1]. These samples have been shipped to IP Dakar for confirmation.
- Twenty-four (24) confirmed cases have been reported from IP Dakar from: Adamawa -2 [Jada (1), Yola North (1)], Anambra -1 [Idemili South (1)], Bauchi -4 [Jama'are (2), Itas/Gadau (1), Ganjuwa (1)], Ekiti 1 [Ado Ekiti (1)], Enugu -7 [Igboeze-North (7)], Lagos -1 [Ifako/Ijeye (1)], Ondo -6 [Akure South (3), Ondo East (2), Akoko North-East (1), Ogun -1[Odogbolu (1)] and Oyo -1[Akinyele (1)] in the reporting period.
- Nine (9) deaths have been recorded from suspected cases from Bayelsa (1), Benue (3), Ekiti (1), Katsina (1), Niger (1) and Osun (1), Taraba (1), [CFR = 0.4%].
- Male to female ratio for suspected cases was 1.1:1 with males 1,702 (53.0%) and females 1,513 (47.0%)
- Seventy-four percent (74%) of cases were predominantly aged 30 years and below.
- Three hundred and forty-seven (10.8%) of 3,217 suspected cases received at least one dose of the yellow fever vaccine.
- The NCDC is coordinating response activities through the National Multi-agency Yellow Fever Technical Working Group (YF TWG).