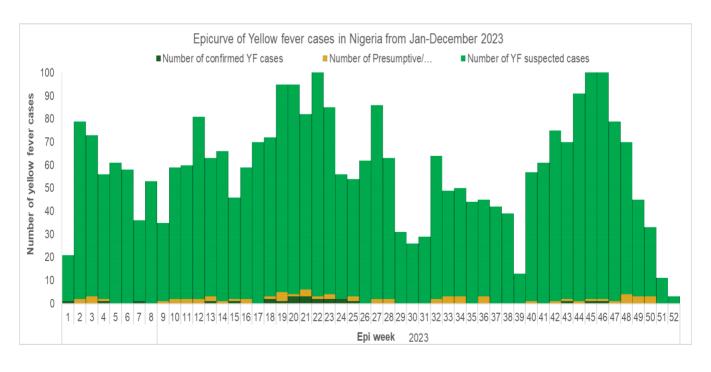

Figure 1: Map of Nigeria showing yellow fever outbreak attack rates in affected LGAs from  $1^{\rm st}$  January-  $31^{\rm st}$  December 2023

Figure 2: Epicurve of yellow fever cases in Nigeria from 1st January- 31st December 2023